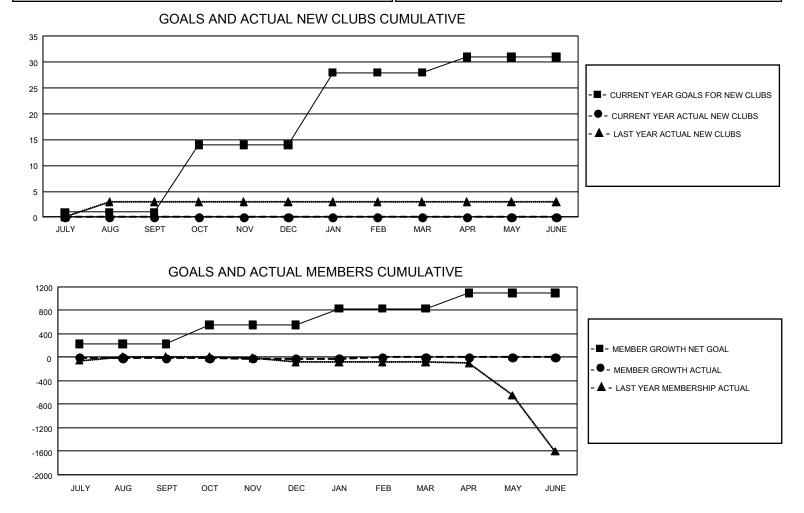

## GMT MONTHLY MEMBERSHIP PROGRESS REPORT

GMT Constitutional Area 5 - C, Group C

REPORT DOES NOT INCLUDE CLUBS IN UNDISTRICTED AREAS.

| Clubs                 |               |           |               | Members               |                        |                         |                                                    |
|-----------------------|---------------|-----------|---------------|-----------------------|------------------------|-------------------------|----------------------------------------------------|
| RESULTS FOR 2019-2020 |               |           |               | RESULTS FOR 2019-2020 |                        |                         |                                                    |
| QUARTER               | NEW CLUB GOAL | NEW CLUBS | DROPPED CLUBS | QUARTER MEM           | BER GROWTH NET<br>GOAL | MEMBER GROWTH<br>ACTUAL | DROPPED<br>MEMBERS ACTUAL<br>(including transfers) |
| JULY/AUG/SEPT         | 3             | 0         | 8             | JULY/AUG/SEPT         | 690                    | 50                      | 48                                                 |
| OCT/NOV/DEC           | 39            | 0         | 0             | OCT/NOV/DEC           | 960                    | 44                      | 39                                                 |
| JAN/FEB/MAR           | 42            | 0         | 0             | JAN/FEB/MAR           | 840                    | 2                       | 1                                                  |
| APR/MAY/JUNE          | 9             | 0         | 0             | APR/MAY/JUNE          | 795                    | 0                       | 0                                                  |